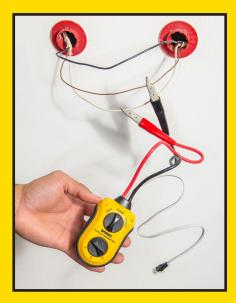

### Test Continuity and trace unenergized wiring for correct wire identification every time.

- Intuitive Transmitter design for function and tone options
- Three unique audible tones for multiple wire traces
- Adjustable sensitivity and 360° visual indication on the receiver
- Earphone jack provides option of silent operation
- Heavy-duty alligator clips with multiple piercing options and reinforced strain reliefs
- Extra-long probe tip can be removed and replaced in seconds
- Operates from (1) 9 volt battery (tone generator) and (1) 9 volt battery (probe), included