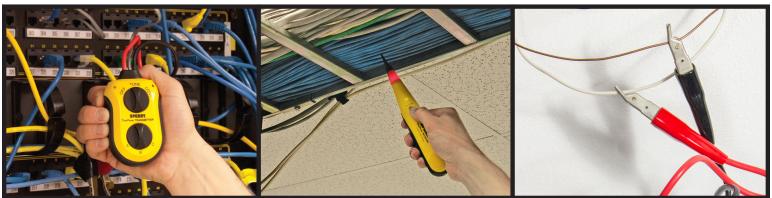

## **Redefining Tone & Probe**

### **ToneProbe Cable Tracing Kit**

The Sperry ToneProbe Kit takes tone and probe to the next level. Engineered for comfort over long periods, the ergonomic overmolded rubber construction of both transmitter and receiver will withstand all the punishment of everyday use. The transmitter features easy onehanded control of tone and continuity functions. Three distinct tones allow easy audible identification for multiple traces. For greater operator convenience, the receiver's 360° indicator light allows visibility from any angle. And when necessary, you can override the speaker with an earphone jack for silent operation.

## **ToneProbe Cable Tracing Kit**

### Test Continuity and trace unenergized wiring for correct wire identification every time.

- Intuitive Transmitter design for function and tone options
- Three unique audible tones for multiple wire traces
- Adjustable sensitivity and 360° visual indication on the receiver
- Earphone jack provides option of silent operation
- Heavy-duty alligator clips with multiple piercing options and reinforced strain reliefs
- Extra-long probe tip can be removed and replaced in seconds
- Operates from (1) 9 volt battery (tone generator) and (1) 9 volt battery (probe), included