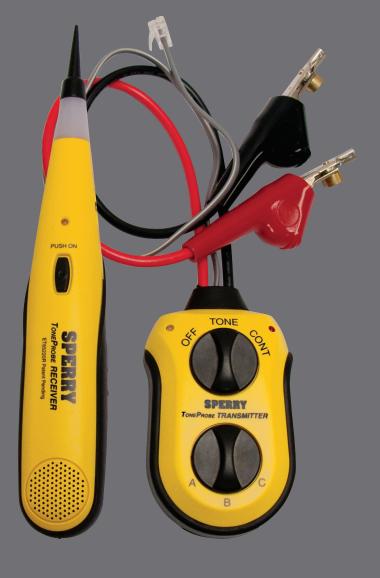

### **ToneProbe Cable Tracing Kit**

The Sperry ToneProbe Kit takes tone and probe to the next level. Engineered for comfort over long periods, the ergonomic overmolded rubber construction of both transmitter and receiver will withstand all the punishment of everyday use. The transmitter features easy onehanded control of tone and continuity functions. Three distinct tones allow easy audible identification for multiple traces. For greater operator convenience, the receiver's 360° indicator light allows visibility from any angle. And when necessary, you can override the speaker with an earphone jack for silent operation.

#### **Features**

- Traces & Identifies
- LED Indication of Continuity
- 3 Unique Audible Tones
- Heavy Duty Long-Nosed **Alligator Clips**
- 360° Visual Indication
- Adjustable Volume Audible Indication
- Patented Battery Self-Test **Feature**
- Removable/Replaceable **Probe Tip**

### Test Continuity and trace unenergized wiring for correct wire identification every time.

- Intuitive Transmitter design for function and tone options
- Three unique audible tones for multiple wire traces
- Adjustable sensitivity and 360° visual indication on the receiver
- Earphone jack provides option of silent operation
- Heavy-duty alligator clips with multiple piercing options and reinforced strain reliefs
- Extra-long probe tip can be removed and replaced in seconds
- Operates from (1) 9 volt battery (tone generator) and (1) 9 volt battery (probe), included