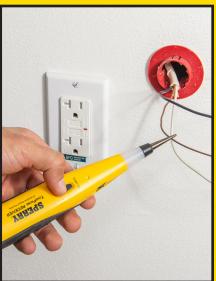

### Test Continuity and trace unenergized wiring for correct wire identification every time.

- Intuitive Transmitter design for function and tone options
- Three unique audible tones for multiple wire traces
- Adjustable sensitivity and 360° visual indication on the receiver
- Earphone jack provides option of silent operation
- Heavy-duty alligator clips with multiple piercing options and reinforced strain reliefs
- Extra-long probe tip can be removed and replaced in seconds
- Operates from (1) 9 volt battery (tone generator) and (1) 9 volt battery (probe), included