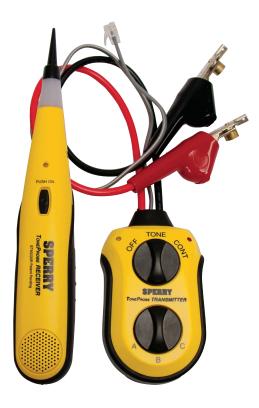

### **ToneProbe Cable Tracing Kit**

The Sperry ToneProbe Kit takes tone and probe to the next level. Engineered for comfort over long periods, the ergonomic overmolded rubber construction of both transmitter and receiver will withstand all the punishment of everyday use. The transmitter features easy onehanded control of tone and continuity functions. Three distinct tones allow easy audible identification for multiple traces. For greater operator convenience, the receiver's 360° indicator light allows visibility from any angle. And when necessary, you can override the speaker with an earphone jack for silent operation.

#### **Features**

- Traces & Identifies
- LED Indication of Continuity
- 3 Unique Audible Tones
- Heavy Duty Long-Nosed **Alligator Clips**
- 360° Visual Indication
- Adjustable Volume Audible Indication
- Patented Battery Self-Test **Feature**
- Removable/Replaceable **Probe Tip**